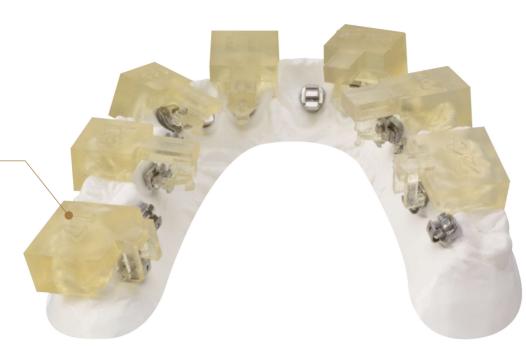

### About Orapix Jig System

Orapix Jig System finds the optimal location for brackets by using the patient's virtual model and also produces transfer jigs that assist bracket bonding. With jigs, precise bonding of brackets is much easier and convenient.

About Orapix Jig System

Orapix Jig System finds the optimal location for brackets by

using the patient's virtual model and also produces transfer jigs

that assist bracket bonding.

With jigs, precise bonding of brackets is much easier and

convenient.

Patient's dental model is picked up from RP/Dental

uick and accurate scanning of the model with fully automated 3D scanner

recise bracket ositioning with virtual set-up

virtual jig design. deliver to clinic

## Advantages of Orapix Jig System

Optimal bracket position can be easily identified with

system for more accurate bracket bonding in comparison to manual performance of the

nvenient bracket nding using jigs tart orthodontic