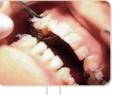

### About Orapix Jig System

Orapix Jig System finds the optimal location for brackets by using the patient's virtual model and also produces transfer jigs that assist bracket bonding. With jigs, precise bonding of brackets is much easier and convenient.

About Orapix Jig System

Orapix Jig System finds the optimal location for brackets by

using the patient's virtual model and also produces transfer jigs

that assist bracket bonding.

With jigs, precise bonding of brackets is much easier and

convenient.

Patient's dental model is picked up from RP/Dental

uick and accurate scanning of the model with fully automated 3D scanner

recise bracket ositioning with virtual set-up

virtual jig design. deliver to clinic

## Advantages of Orapix Jig System

Optimal bracket position can be easily identified with

system for more accurate bracket bonding in comparison to manual performance of the

nvenient bracket nding using jigs tart orthodontic