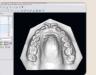

Patient model up from Lab

Patient's dental model is picked up from RP/Dental Lab

Quick and accurate scanning of the model with fully automated 3D scanner

Precise bracket positioning with virtual set-up

"Save more time

convenient.

Patient's dental model is picked up from RP/Dental

uick and accurate scanning of the model with fully automated 3D scanner

recise bracket ositioning with virtual set-up

virtual jig design. deliver to clinic