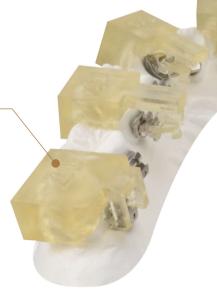

# "Save more time. Smile more!"

- the 3Txer Program.
- High-precision jigs are produced with computerized procedure.
- In case of bracket failure, ijos can be easily produced again for rebonding.
- Made with high strength material, jigs are easy to store and to use in procedures.

## Advantages of Orapix Jig System

Optimal bracket position can be easily identified with

system for more accurate bracket bonding in comparison to manual performance of the

nvenient bracket nding using jigs tart orthodontic