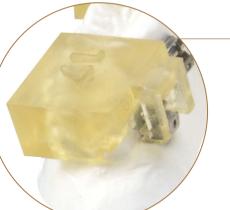

### About Orapix Jig System

Orapix Jig System finds the optimal location for brackets by using the patient's virtual model and also produces transfer jigs that assist bracket bonding. With jigs, precise bonding of brackets is much easier and convenient.

About Orapix Jig System

Orapix Jig System finds the optimal location for brackets by

using the patient's virtual model and also produces transfer jigs

that assist bracket bonding.

With jigs, precise bonding of brackets is much easier and

## Advantages of Orapix Jig System

Optimal bracket position can be easily identified with

system for more accurate bracket bonding in comparison to manual performance of the

nvenient bracket nding using jigs tart orthodontic