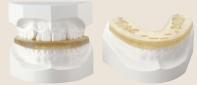

### About Orapix Jig System

Orapix Jig System finds the optimal location for brackets by using the patient's virtual model and also produces transfer jigs that assist bracket bonding. With jigs, precise bonding of brackets is much easier and convenient.

About Orapix Jig System

Orapix Jig System finds the optimal location for brackets by

using the patient's virtual model and also produces transfer jigs

that assist bracket bonding.

With jigs, precise bonding of brackets is much easier and

convenient.

Patient's dental model is picked up from RP/Dental

uick and accurate scanning of the model with fully automated 3D scanner

recise bracket ositioning with virtual set-up

virtual jig design. deliver to clinic

## Advantages of Orapix Jig System

Optimal bracket position can be easily identified with

system for more accurate bracket bonding in comparison to manual performance of the

nvenient bracket nding using jigs tart orthodontic